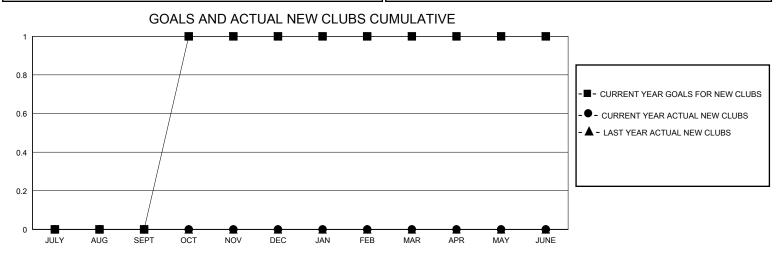

## District 26 M3

GMT: LOCATION MISSOURI GMT CA

| O             |               |             | , ,,,,,,,,,,,,,,,,,,,,,,,,,,,,,,,,,,,,, |                       |                        |                         | 0                                                  |  |  |
|---------------|---------------|-------------|-----------------------------------------|-----------------------|------------------------|-------------------------|----------------------------------------------------|--|--|
| Clubs         |               |             |                                         | Members               |                        |                         |                                                    |  |  |
|               | RESULTS FOR   | R 2023-2024 |                                         | RESULTS FOR 2023-2024 |                        |                         |                                                    |  |  |
| QUARTER       | NEW CLUB GOAL | NEW CLUBS   | DROPPED CLUBS                           | QUARTER MEME          | BER GROWTH NET<br>GOAL | MEMBER GROWTH<br>ACTUAL | DROPPED<br>MEMBERS ACTUAL<br>(including transfers) |  |  |
| JULY/AUG/SEPT | 0             | 0           | 0                                       | JULY/AUG/SEPT         | 5                      | 21                      | 26                                                 |  |  |
| OCT/NOV/DEC   | 1             | 0           | 1                                       | OCT/NOV/DEC           | 5                      | 18                      | 27                                                 |  |  |
| JAN/FEB/MAR   | 0             | 0           | 0                                       | JAN/FEB/MAR           | 3                      | 0                       | 0                                                  |  |  |
| APR/MAY/JUNE  | 0             | 0           | 0                                       | APR/MAY/JUNE          | 8                      | 0                       | 0                                                  |  |  |