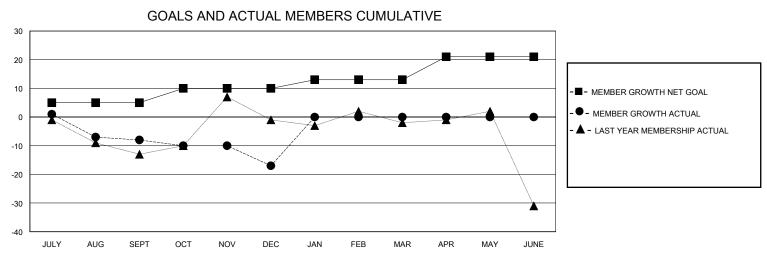

## District 26 M3

GMT: LOCATION MISSOURI GMT CA

| O             |               |             | , ,,,,,,,,,,,,,,,,,,,,,,,,,,,,,,,,,,,,, |                       |                        |                         | 0                                                  |  |  |
|---------------|---------------|-------------|-----------------------------------------|-----------------------|------------------------|-------------------------|----------------------------------------------------|--|--|
| Clubs         |               |             |                                         | Members               |                        |                         |                                                    |  |  |
|               | RESULTS FOR   | R 2023-2024 |                                         | RESULTS FOR 2023-2024 |                        |                         |                                                    |  |  |
| QUARTER       | NEW CLUB GOAL | NEW CLUBS   | DROPPED CLUBS                           | QUARTER MEME          | BER GROWTH NET<br>GOAL | MEMBER GROWTH<br>ACTUAL | DROPPED<br>MEMBERS ACTUAL<br>(including transfers) |  |  |
| JULY/AUG/SEPT | 0             | 0           | 0                                       | JULY/AUG/SEPT         | 5                      | 21                      | 26                                                 |  |  |
| OCT/NOV/DEC   | 1             | 0           | 1                                       | OCT/NOV/DEC           | 5                      | 18                      | 27                                                 |  |  |
| JAN/FEB/MAR   | 0             | 0           | 0                                       | JAN/FEB/MAR           | 3                      | 0                       | 0                                                  |  |  |
| APR/MAY/JUNE  | 0             | 0           | 0                                       | APR/MAY/JUNE          | 8                      | 0                       | 0                                                  |  |  |